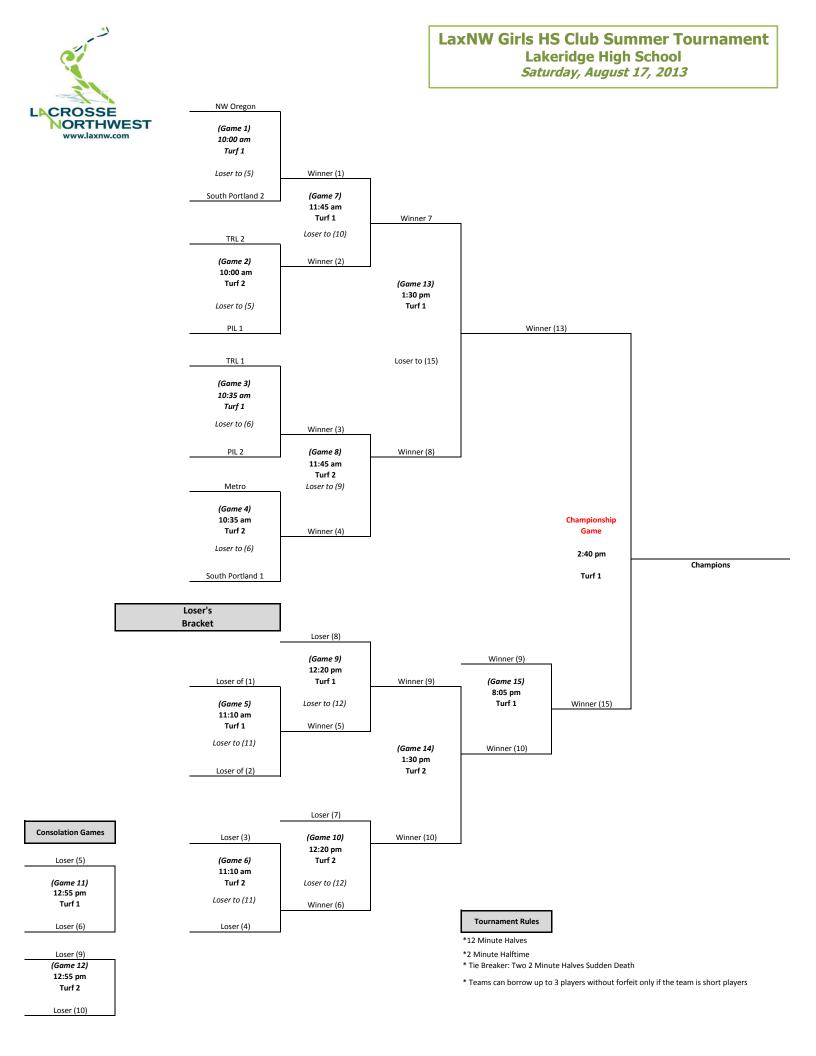

## LaxNW Girls' High School Club Tournament Lakeridge High School Turf 1 and 2 Saturday 8/17/2013 12 minute running halves

|                      |                 | 10.00 AW            | 10.55 AIVI | 11.10 AW | 11.45 Alvi | 12.20 PIVI | 12.55 PIVI | 1.50 PIVI | 2.05 PIVI |              |
|----------------------|-----------------|---------------------|------------|----------|------------|------------|------------|-----------|-----------|--------------|
|                      | Lakeridge<br>HS | Game 1              | Game 3     | Game 5   | Game 7     | Game 9     | Game 11    | Game 13   | Game 15   | 2:40 PM      |
| Turf 1<br>(Track)    |                 | NW Oregon           | TRL 1      | Loser    | Winner     | Loser      | Loser      | Winner    | Loser     | Championship |
|                      |                 |                     |            | Game 1   | Game 1     | Game 8     | Game 5     | Game 7    | Game 13   | Game         |
|                      |                 | South<br>Portland 2 | PIL 2      | Loser    | Winner     | Winner     | Loser      | Winner    | Winner    | Game 16      |
|                      |                 |                     |            | Game 2   | Game 2     | Game 5     | Game 6     | Game 8    | Game 14   |              |
|                      |                 |                     |            |          |            |            |            |           |           | Winner       |
|                      |                 |                     |            |          |            |            |            |           |           | Game 13      |
| Turf 2<br>(No track) | Lakeridge       | Game 2              | Game 4     | Game 6   | Game 8     | Game 10    | Game 12    | Game 14   |           | Winner       |
|                      | HS              |                     |            |          |            |            |            |           |           | Game 15      |
|                      |                 | TRL 2               | Metro      | Loser    | Winner     | Loser      | Loser      | Winner    |           |              |
|                      |                 |                     |            | Game 3   | Game 3     | Game 7     | Game 9     | Game 9    |           |              |
|                      |                 | PIL 1               | South      | Loser    | Winner     | Winner     | Loser      | Winner    |           |              |
|                      |                 |                     | Portland 1 | Game 4   | Game 4     | Game 6     | Game 10    | Game 10   |           |              |

## 10:00 AM 10:35 AM 11:10 AM 11:45 AM 12:20 PM 12:55 PM 1:30 PM 2:05 PM

\* 8 Team Double Elimination (3 game minimum; potential for six games)

\* 12 minute running halves with two minute half-times

\* Two minute sudden death overtime for tie-breakers