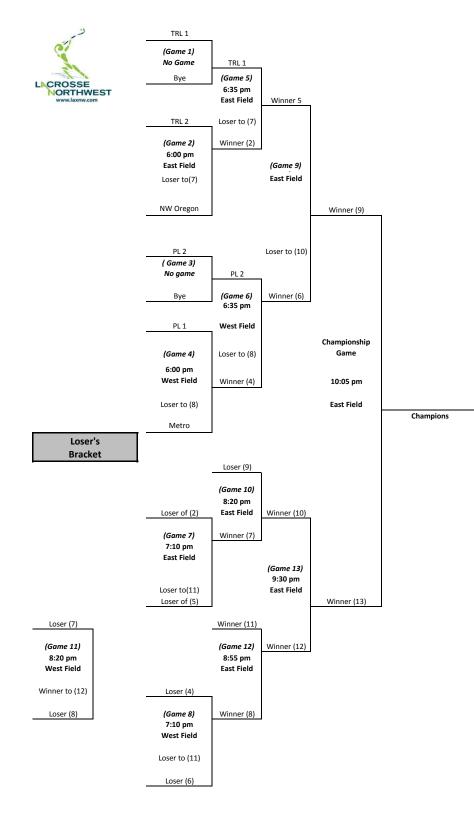

## **LaxNW Girls HS Club Summer Tournament**

Hillsboro Stadium

Friday, August 10, 2012

|            |                      | 6:00 PM   | 6:35 PM    | 7:10 PM   | 7:45 PM    | 8:20 PM    | 8:55 PM     | 9:30 PM     | 10:05 PM     |
|------------|----------------------|-----------|------------|-----------|------------|------------|-------------|-------------|--------------|
| East Field | Hillsboro<br>Stadium | Game 2    | Game 5     | Game 7    | Game 9     | Game 10    | Game 12     | Game 13     | Championship |
|            |                      |           |            |           |            |            |             |             | Game         |
|            |                      | TRL 2     | TRL 1      | Loser (2) | Winner (5) | Loser (9)  | Winner (11) | Winner (10) | Winner (9)   |
|            |                      | NW Oregon | Winner (2) | Loser (5) | Winner (6) | Winner (7) | Winner (8)  | Winner (12) | Winner (13)  |

<sup>\*</sup>TRL 1 Bye

|            |                      | 6:00 PM | 6:35 PM    | 7:10 PM   | 7:45 PM | 8:20 PM   | 8:55 PM | 9:30 PM |
|------------|----------------------|---------|------------|-----------|---------|-----------|---------|---------|
| West Field | Hillsboro<br>Stadium | Game 4  | Game 6     | Game 8    | No Game | Game 11   | No Game | No Game |
|            |                      | PL 1    | PL 2       | Loser (4) |         | Loser (7) |         |         |
|            |                      | Metro   | Winner (4) | Loser (6) |         | Loser (8) |         |         |

\*PL 2 Bye